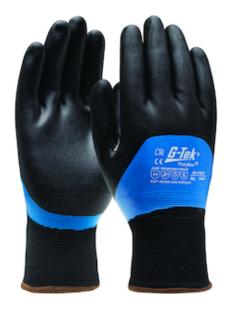

## G-Tek® PolyKor®

Seamless Knit PolyKor® Blend Glove with Acrylic Liner and Double-Dipped Nitrile Foam Grip on Full Hand - Touchscreen Compatible

- · Seamless construction for a comfortable fit
- PolyKor® blended shell is lightweight and provides excellent dexterity, tactile sensitivity and cut resistance 360 degrees
- Acrylic lined gloves provide economical cold weather protection
- Nitrile foam coating provides superior grip in dry, wet and oily applications
- Fully coated flat nitrile helps keep hands dry in wet applications
- Touchscreen compatible to allow the user to operate a touch screen phone or device without removing gloves