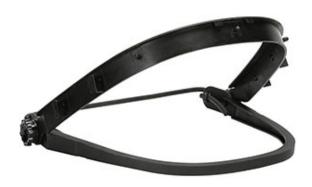

Bouton® Optical
Plastic Face Shield Bracket for Cap Style Hard Hats

- Fits most cap style hats
- Visor mounting points are designed to fit most universal hole
- Rubber tension cord is designed to prevent slipage and damage to the hard hat
- Meets ANSI Z87.1-2015 Requirements