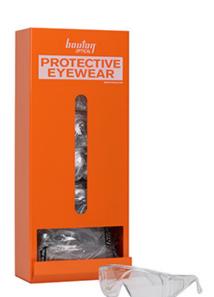

## Bouton® Optical Wall-Mounted Eyewear Dispenser

- A wall-mounted eyewear dispenser that ensures workers and visitors are in compliance with the eye protection requirements
- Sturdy 18 gauge steel construction that will not brake or crack
- Orange powder coated finish makes this dispenser very durable and easy to see
- Designed to hold 12 safety glasses
- Mounting hardware and instructions are included