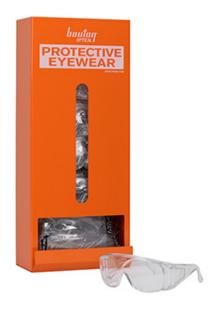

## Bouton® Optical Wall-Mounted Eyewear Dispenser

- A wall-mounted eyewear dispenser that ensures workers and visitors are in compliance with the eye protection requirements
- Sturdy 18 gauge steel construction that will not brake or crack
- Orange powder coated finish makes this dispenser very durable and easy to see
- Designed to hold 12 safety glasses
- Mounting hardware and instructions are included