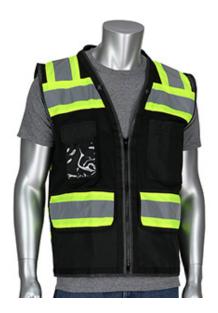

## ANSI Type O Class 1 Black Two-Tone Eleven Pocket Tech-Ready Mesh Surveyors Vest

- Breathable polyester mesh
- 2" black two-tone tape for optimum visibility
- · All-around black reflective trim for added visibility and safety
- Zipper closure
- D-ring access
- · Mic tabs with reinforced stitching
- Padded neck for comfort when vest is loaded down with tools
- Grommets at neck for tool keepers/lanyards
- I.D. pocket and radio/cell pocket
- · 2 internal pockets
- · 1 chest pocket with 4 pen pockets on left chest
- 1 tablet pocket
- 2 lower pockets
- 1 large back pocket with snap closure

# **Applications**

- Survey Crews
- Utility Work
- · Railway and Metro Workers
- Emergency Services