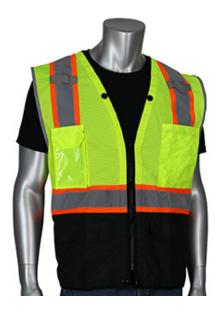

### PIP®

ANSI Type R Class 2 Two-Tone Eleven Pocket Tech-Ready Mesh Surveyors Vest with Ripstop Black Bottom Front and "D" Ring Access

- Breathable polyester mesh
- Ripstop black bottom offers great protection against tearing and helps hide dirt
- 2" two-tone tape for optimum visibility
- · Black reflective trim around arm hole for added visibility and safety
- Zipper closure
- D-ring access
- Grommets at neck for tool keepers/lanyards
- Mic tabs with reinforced stitching
- I.D. pocket and radio/cell pocket
- 1 chest pocket with 4 pen pockets
- 2 lower flap pockets
- 2 internal lower pockets
- 1 internal lower pen pocket

# **Applications**

- Road Work
- Survey Crews
- Utility Work
- Railway and Metro Workers
- **Emergency Services**

#### **Technical Data**

| Color                | Hi-Vis Orange, Hi-Vis Yellow                                                                              |
|----------------------|-----------------------------------------------------------------------------------------------------------|
| Sizes Available      |                                                                                                           |
| Packaging            | Bagged Each                                                                                               |
| Packed               |                                                                                                           |
| Case Dimensions (cm) | 48.00 x 36.00 x 46.00                                                                                     |
| Case Weight (kg)     | 15.00                                                                                                     |
| Country of Origin    | China                                                                                                     |
| Clothing Type        | Vests                                                                                                     |
| Fabric               | Mesh, Ripstop, Polyester                                                                                  |
| Reflective Type      | Two-Tone                                                                                                  |
| Closure              | Zipper                                                                                                    |
| Total Pockets        | 15                                                                                                        |
| Pocket Type          | ID Pocket, Radio/Cell Pocket,<br>Tablet Pocket, Internal Pocket,<br>Flap Pocket, Mic Tab, Chest<br>Pocket |
| Construction         | Black Bottom, D-Ring Access                                                                               |
| Certifications       |                                                                                                           |