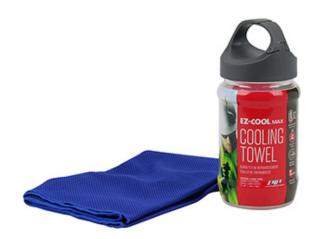

## EZ-Cool® Max

### **Evaporative Cooling Towel**

- Quickly reduces temperature when soaked in water and activated to provide cooling effect.
- Activate the towel by waving or snapping it in air
- Provides UV protection and resists odors
- Retail-ready storage container that can clip onto a belt or uniform
- Reusable and machine washable