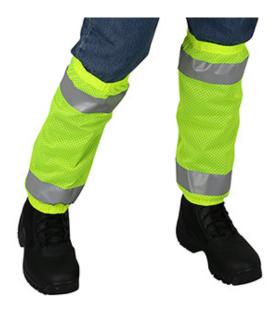

### ANSI 107 Class E Gaiters

- Lightweight & cool polyester mesh fabric
- 2" reflective tape for visibility
- Elastic top and bottom for a secure fit
- Side opening with hook & loop closure

## **Applications**

- Construction Applications
- Municipal
- Shipyards

## **Technical Data**

| Color                | Hi-Vis Orange, Hi-Vis Yellow                                    |
|----------------------|-----------------------------------------------------------------|
| Sizes Available      |                                                                 |
| Packaging            | Bagged Each                                                     |
| Packed               | 50/Case                                                         |
| Case Dimensions (cm) | 41.00 x 26.00 x 32.00                                           |
| Case Weight (kg)     | 8.00                                                            |
| Country of Origin    | China                                                           |
| Clothing Type        | Gaiters                                                         |
| Fabric               | Mesh, Polyester, Polyester, Mesh,<br>Polyester, Polyester, Mesh |
| Reflective Type      | Silver                                                          |
| Closure              | Hook and Loop                                                   |
| Construction         |                                                                 |
| Certifications       |                                                                 |