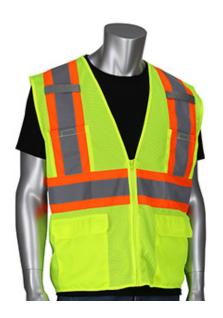

# ANSI Type R Class 2 Two-Tone Six Pocket Mesh Vest

- Breathable polyester mesh
- 2" two tone reflective tape for
- Zipper closure
- · 2 external lower flap pockets
- · 2 external chest pockets
- 2 internal lower pockets
- 2 mic tabs

# **Applications**

- Road Work
- Survey Crews
- Utility Work
- · Railway and Metro Workers
- Emergency Services

#### **Technical Data**

| Color                | Hi-Vis Orange, Hi-Vis Yellow                           |
|----------------------|--------------------------------------------------------|
| Sizes Available      |                                                        |
| Packaging            | Bagged Each                                            |
| Packed               | 50/Case                                                |
| Case Dimensions (cm) | 48.00 x 30.00 x 46.00                                  |
| Case Weight (kg)     | 12.50                                                  |
| Clothing Type        | Vests                                                  |
| Fabric               | Mesh, Polyester                                        |
| Reflective Type      | Two-Tone                                               |
| Closure              | Zipper                                                 |
| Total Pockets        | 6                                                      |
| Pocket Type          | Internal Pocket, Flap Pocket, Mic<br>Tab, Chest Pocket |
| Construction         |                                                        |
| Certifications       | TAA Compliant                                          |