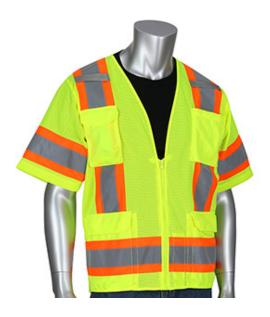

## ANSI Type R Class 3 Two-Tone Eleven Pocket Mesh Surveyors Vest

- Breathable polyester mesh
- 2" two tone tape for optimum visibility
- Zipper closure
- 2 mic tabs with reinforced stitching
- 2 lower external flap pockets
- 2 internal lower pocket
- 1 chest radio pocket
- 1 chest pocket with 4 pen pockets in front

#### **Technical Data**

| Color                | Hi-Vis Orange, Hi-Vis Yellow                                                              |
|----------------------|-------------------------------------------------------------------------------------------|
| Sizes Available      |                                                                                           |
| Packaging            | Bagged Each                                                                               |
| Packed               | 50/Case                                                                                   |
| Case Dimensions (cm) | 48.00 x 30.00 x 54.00                                                                     |
| Case Weight (kg)     | 17.00                                                                                     |
| Clothing Type        | Vests                                                                                     |
| Fabric               | Mesh, Polyester                                                                           |
| Reflective Type      | Two-Tone                                                                                  |
| Closure              | Zipper                                                                                    |
| Total Pockets        | 11                                                                                        |
| Pocket Type          | Radio/Cell Pocket, Internal<br>Pocket, Flap Pocket, Pen Pocket ,<br>Mic Tab, Chest Pocket |
| Construction         |                                                                                           |
| Certifications       | TAA Compliant                                                                             |