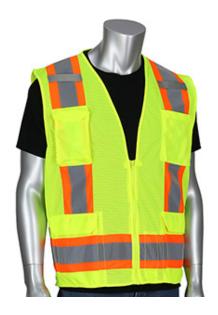

#### ANSI Type R Class 2 Two-Tone Eleven Pocket Mesh Surveyors Vest

- Breathable polyester mesh
- 2" two-tone tape for optimum visibility
- Zipper closure
- 2 mic tabs with reinforced stitching
- 2 lower external flap pockets
- 2 internal lower pocket
- 1 chest radio pocket
- 1 chest pocket with 4 pen pockets in front

#### **Technical Data**

| Color                                       | Hi-Vis Orange, Hi-Vis Yellow, Hi-<br>Vis Red                                 |
|---------------------------------------------|------------------------------------------------------------------------------|
| Sizes Available                             |                                                                              |
| Packaging                                   | Bagged Each                                                                  |
| Packed                                      | 50/Case                                                                      |
| Case Dimensions (cm)                        | 48.00 x 36.00 x 46.00                                                        |
| Case Weight (kg)                            | 15.00                                                                        |
| Country of Origin                           | China                                                                        |
| Clothing Type                               | Vests                                                                        |
|                                             |                                                                              |
| Fabric                                      | Mesh, Polyester                                                              |
| Fabric<br>Reflective Type                   | Mesh, Polyester<br>Two-Tone                                                  |
|                                             |                                                                              |
| Reflective Type                             | Two-Tone                                                                     |
| Reflective Type<br>Closure                  | Two-Tone<br>Zipper                                                           |
| Reflective Type<br>Closure<br>Total Pockets | Two-Tone Zipper 11 Radio/Cell Pocket, Internal Pocket, Flap Pocket, Mic Tab, |