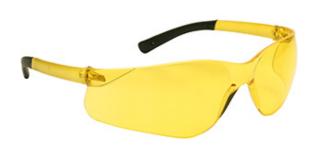

## Zenon Z13™

Rimless Safety Glasses with Amber Temple, Amber Lens and Anti-Scratch Coating

- Lightweight, rimless design provides all day user comfort
- Flexible, rubber tip temples provide a secure fit without uncomfortable pressure points
- Molded nose bridge design to fit the vast majority of users
- Variety of lenses available to fit your application
- 10 Base curve lens
- Meets ANSI Z87.1+