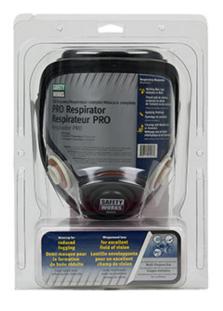

## Safety Works®

## Full Facepiece PRO Multi-Purpose Respirator

- Multi-Gas with P100 (Ammonia, Chlorine Dioxide, Chlorine, Formaldehyde, Hydrogen Chloride Hydrogen Fluoride, Hydrogen Sulfide, Methylamine, Organic Vapor, Sulfur Dioxide All Particulates)
- NIOSH Approved
- Wrap around lens for excellent field of vision
- Higher level of protection covering eye and face
- Helps protect against liquid splashes and irritating vapors
- Thermo Plastic Elastomer (TPE) integral nose cup for reducing fogging
- Easy positive pressure seal check
- Soft facepiece for enhanced comfort
- · Adjustable straps for optimized fit and comfort
- Bayonet connection is compatible with Safety Works approved filters and cartridges
- APF 10\* (Qualitative Fit Test) / APF 50\* (Quantitative Fit Test) when
  properly fit tested and used with compatible filters and cartridges
  (see spec sheet for more details)