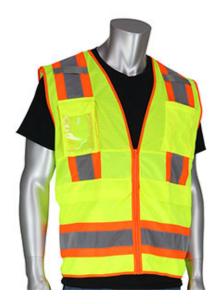

## ANSI Type R Class 2 Two-Tone Ten Pocket Surveyors Tech Vest

- ANSI/ISEA 107 Class 2
- Breathable polyester mesh top and durable solid polyester bottom
- 2" two-tone reflective tape
- 2 external flap pockets sized to fit tablets
- 2 internal pockets
- 2 Pen pockets 1 internal and 1 external
- 1 radio/cell pocket
- 1 ID pocket
- 1 large back pocket with zipper closure left and right

# **Applications**

- Road Work
- Survey Crews
- **Utility Work**
- Railway and Metro Workers
- **Emergency Services**

### **Technical Data**

| Color                | Hi-Vis Orange, Hi-Vis Yellow                                                                                                                |
|----------------------|---------------------------------------------------------------------------------------------------------------------------------------------|
| Sizes Available      |                                                                                                                                             |
| Packaging            | Bagged Each                                                                                                                                 |
| Packed               |                                                                                                                                             |
| Case Dimensions (cm) | 48.00 x 36.00 x 54.00                                                                                                                       |
| Case Weight (kg)     | 19.00                                                                                                                                       |
| Clothing Type        | Vests                                                                                                                                       |
| Fabric               | Mesh, Solid, Polyester                                                                                                                      |
| Reflective Type      | Two-Tone                                                                                                                                    |
| Closure              | Zipper                                                                                                                                      |
| Total Pockets        | 10                                                                                                                                          |
| Pocket Type          | ID Pocket, Radio/Cell Pocket,<br>Tablet Pocket, Internal Pocket,<br>Flap Pocket, Oversized Back<br>Pocket, Zippered Pocket, Chest<br>Pocket |
| Construction         |                                                                                                                                             |
| Certifications       | TAA Compliant                                                                                                                               |