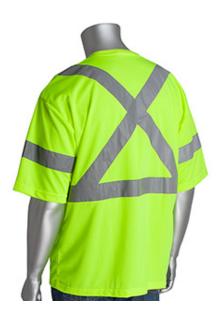

# ANSI Type R Class 3 and CAN/CSA Z96 X-Back Short Sleeve T-Shirt

- 100% Polyester Birdseye Mesh
- · Durable lightweight performance wicking material
- 2" silver reflective tape
- 1 chest pocket
- Available in hi-vis yellow & hi-vis orange