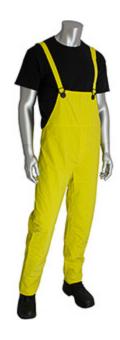

### Base35™ Premium Bib Overalls - 0.35mm

- Adjustable snaps at ankles for better fit
- Made with .35mm thick pvc and polyester fabric