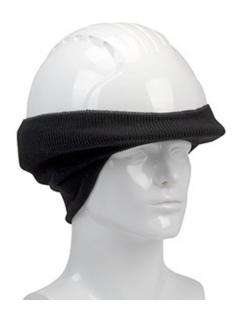

## FR Rib Knit Hard Hat Tube Liner - Ears & Neck

- Arc rating: EBT 15 cal/cm2
- PPE 2
- Modacrylic blend rib knit
- Stretches to fit snugly over most hard hat styles
- Keeps ears and back of neck protected from wind and cool conditions
- ASTM F1506-10A

## **Technical Data**

| Color                | Black                 |
|----------------------|-----------------------|
| Sizes Available      |                       |
| Packaging            | Bagged Each           |
| Packed               | 144/Case              |
| Case Dimensions (cm) | 51.00 x 38.00 x 38.00 |
| Case Weight (kg)     | 9.50                  |
| Country of Origin    | Canada                |
| Fabric               | Modacrylic            |
| Warmth Level         |                       |
| Coverage             | Ears and Neck         |
| FR Properties        | FR Material           |
| Total Layers         | Yes                   |
| Construction         |                       |
| Certifications       | TAA Compliant         |