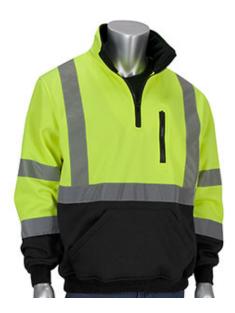

## ANSI Type R Class 3 Quarter-Zip Pullover Sweatshirt with Black Bottom

- ANSI/ISEA 107 Class 3
- 10 oz polyester fleece
- Pullover with quarter zip stand up collar
- Water repellent shell treatment
- 2" silver reflective tape
- Black bottom and cuffs to help hide dirt
- Front hand warmer pockets
- 1 left zippered chest pocket