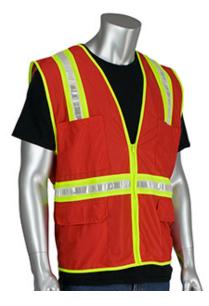

# **PIP<sup>®</sup>**

Non-ANSI Surveyor's Style Safety Vest with a Solid Front, Mesh Back and Prismatic Tape

- Durable polyester solid front and breathable mesh fabric back ٠
- Zipper closure •
- Split trim 1" prismatic tape .
- 2 upper external pockets with 1 left chest pen pocket .
- 2 lower external flap pockets
- Available in Red or Blue ٠