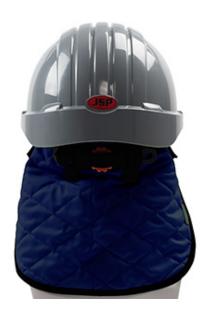

## FR Plus Evaporative Cooling Neck Shade

- Conveniently attaches to hard hat with hook and loop tabs
- Combines cooling comfort and protection from the sun
- Material absorbs, stores and releases water within a multi-layered fabric
- Soak 1-2 minutes for 5-10 hours of cooling relief
- Lightweight and durable