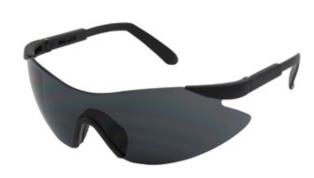

## Wilco™

Rimless Safety Glasses with Black Temple, Gray Lens and Anti-Scratch/Anti-Fog Coating

- Lightweight, rimless design provides all day user comfort
- · Adjustable length temples provide a secure, accurate fit
- Ribbed rubber nosepiece for maximum comfort and fit
- 7 Base curve lens
- Meets ANSI Z87.1+
- Meets CSA Z94.3

## **Technical Data**

| Black                      |
|----------------------------|
|                            |
| Bagged Each                |
| 144/Case                   |
| 66.80 x 27.70 x 28.90      |
| 8.00                       |
| Malaysia                   |
| Tinted                     |
| Rimless                    |
| Gray                       |
| Universal                  |
| Anti-Scratch, Anti-Fog     |
| Rubber                     |
| Adjustable Length, Spatula |
|                            |
| 8                          |
|                            |
|                            |
|                            |