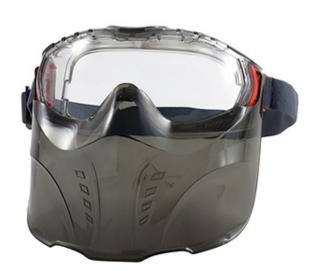

## Stone™

ANSI Rated Polycarbonate Face Shield Attachment for Stone™ Goggle

- ANSI rated polycarbonate face shield
- · Can be attached and removed from goggle in seconds