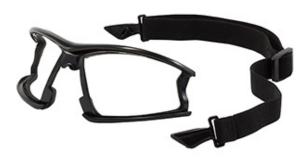

## Supersonic™

Dust Goggle Conversion Kit for Supersonic Safety Glasses DISCONTINUED- Limited Quantities Available

• Includes Foam Padded surround with elastic head band.