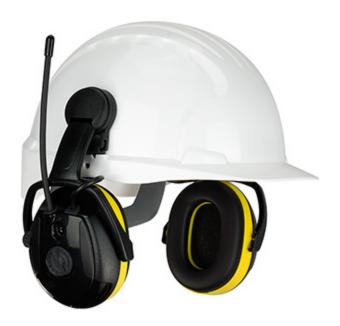

# Cap Mounted Electronic Ear Muff with AM/FM Radio - NRR 23

- Manual tuning and Automatic Frequency control makes it easy to tune accurately and locks onto desired station
- The sound is limited to a safe 82 dB level by the EPS system
- Soft cushions with Smart "Snap-In" System for easy replacement
- · Smooth size adjustment for optimized comfort and seal
- Includes 2 x 1,5 V AA batteries for up to 130 hours of use
- External 3.5 mm sound input for MP3 players etc.
- Tested and CE approved against European and North American standards