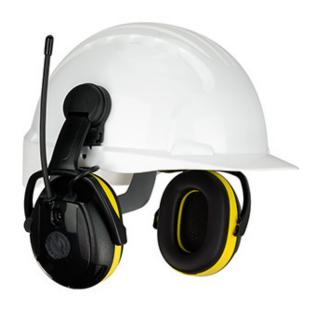

# Cap Mounted Electronic Ear Muff with AM/FM Radio - NRR 23

- Manual tuning and Automatic Frequency control makes it easy to tune accurately and locks onto desired station
- The sound is limited to a safe 82 dB level by the EPS system
- Soft cushions with Smart "Snap-In" System for easy replacement
- Smooth size adjustment for optimized comfort and seal
- Includes 2 x 1,5 V AA batteries for up to 130 hours of use
  External 3.5 mm sound input for MP3 players etc.
- Tested and CE approved against European and North American standards