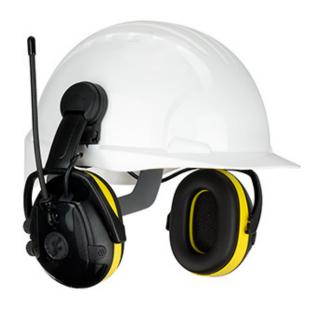

## React™

## Cap Mounted Electronic Ear Muff with AM/FM Radio and Active Listening - NRR 23

- Manual tuning and Automatic Frequency control makes it easy to tune accurately and locks onto desired station
- · Level Dependent microphones provides natural sound quality
- The sound is limited to a safe 82 dB level
- Soft cushions with Smart "Snap-In" System for easy replacement
- · Smooth size adjustment for optimized comfort and seal
- Includes 2 x 1,5 V AA batteries for up to 120 hours of use
- External 3.5 mm sound input for MP3 players etc.
- Tested and CE approved against European and North American standards