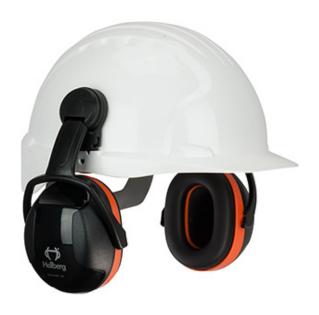

## Secure<sup>™</sup> 3

#### Cap Mounted Passive Ear Muff - NRR 27

- Fits most cap-style hard hats on the market with universal slots
- Ear cups can be placed in three positions
- Slim profile design increases stability and reduces risk of snagging in confined spaces
- Smooth telescopic single-point size adjustment increases comfort, stability and wear time
- Soft and wide ear cushions feature snap-in system for easy replacement
- Dielectric, non-conductive
- Tested and CE approved against European, North American and Australian standards