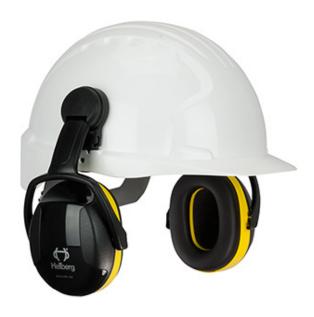

## Secure<sup>™</sup> 2

#### Cap Mounted Passive Ear Muff - NRR 24

- Fits most cap-style hard hats on the market with universal slots
- Ear cups can be placed in three positions
- Slim profile design increases stability and reduces risk of snagging in confined spaces
- Smooth telescopic single-point size adjustment increases comfort, stability and wear time
- Soft and wide ear cushions feature snap-in system for easy replacement
- Dielectric, non-conductive
- Tested and CE approved against European, North American and Australian standards