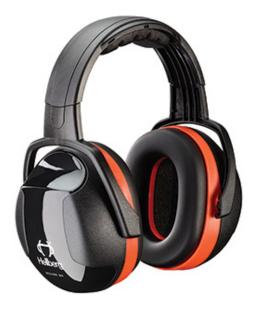

## Secure<sup>™</sup> 3

Passive Ear Muff with Adjustable Headband - NRR 28

- Slim stirrup design reduces the risk of snagging in confined areas
- Color coding for easy selection and identification
- Soft, cushions with Smart "Snap-In" System for easy replacement
- · Smooth size adjustment for optimized comfort and seal
- Tested and CE approved against European, North American and Australian standards