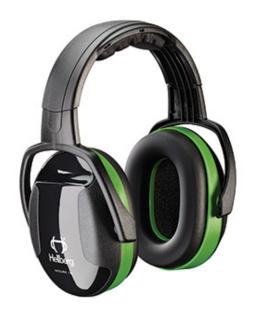

## Secure<sup>™</sup> 1

Passive Ear Muff with Adjustable Headband - NRR 23

- Slim stirrup design reduces the risk of snagging in confined areas
- · Color coding for easy selection and identification
- Soft cushions with Smart "Snap-In" System for easy replacement
- Smooth size adjustment for optimized comfort and seal
- Tested and CE approved against European, North American and Australian standards