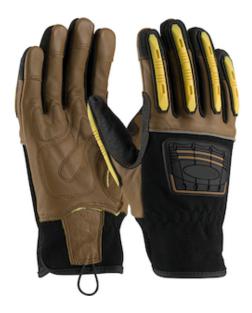

### Goatskin Leather Palm Glove with Dorsal Impact Protection and Kevlar® Blended Liner - TPR Finger Guards

- Reinforced Goatskin leather palm and back provides the softest, most abrasion-resistant leather and is highly recommended for applications requiring tactile sensitivity
- Nylon spandex fabric for comfort and breathability
- Thermo Plastic Rubber (TPR) molded finger and dorsal guards for maximum protection
- Kevlar® blended lining offers comfort, enhanced cut protection and good heat dispersion
- Internal foam padded palm absorbs and dampens shock
- Goatskin leather fingertips for added protection