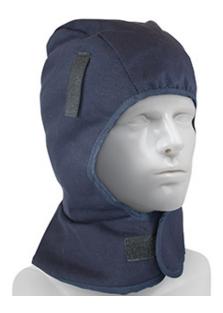

## PIP® 2-Layer Cotton Twill / Fleece Winter Liner with FR Treated Outer Shell - Shoulder Length

- 2 layer Cotton Twill/Fleece
- · Flame Retardant treatment on outer shell
- FR treated 1 wash
- Shoulder length
- Navy Blue
- Insulated Ear Barrier