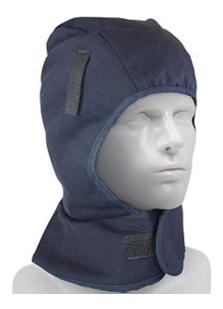

## PIP® 2-Layer Cotton Twill / Fleece Winter Liner with FR Treated Outer Shell - Shoulder Length

- 2 layer Cotton Twill/Fleece
- · Flame Retardant treatment on outer shell
- FR treated 1 wash
- Shoulder length
- Navy Blue
- Insulated Ear Barrier