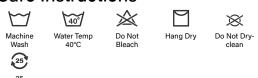

d Ear Barrier

## **Technical Data**

| Color                | Black                 |
|----------------------|-----------------------|
| Sizes Available      |                       |
| Packaging            | Bagged Each           |
| Packed               | 72/Case               |
| Case Dimensions (cm) | 47.00 x 28.00 x 48.00 |
| Case Weight (kg)     | 6.00                  |
| Country of Origin    | China                 |
| Fabric               | Fleece, Polyester     |
| Warmth Level         | Warmer                |
| Coverage             | Regular Length        |
| FR Properties        | Treated-1 Wash        |
| Total Layers         | 3                     |
| Construction         |                       |
| Certifications       |                       |

## **Care Instructions**