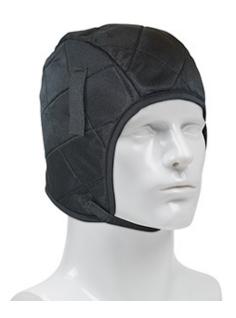

## PIP®

3-Layer Polyester / Foam / Fleece Winter Liner with FR Treated Outer Shell - Regular Length

- 3 layer Polyester/Foam/Fleece
- · Flame Retardant treatment on outer shell
- FR treated 1 wash
- Regular length
- Navy Blue
- Insulated Ear Barrier

## **Technical Data**

| Color                | Black                 |
|----------------------|-----------------------|
| Sizes Available      |                       |
| Packaging            | Bagged Each           |
| Packed               | 72/Case               |
| Case Dimensions (cm) | 47.00 x 28.00 x 48.00 |
| Case Weight (kg)     | 6.00                  |
| Country of Origin    | China                 |
| Fabric               | Fleece, Polyester     |
| Warmth Level         | Warmer                |
| Coverage             | Regular Length        |
| FR Properties        | Treated-1 Wash        |
| Total Layers         | 3                     |
| Construction         |                       |
| Certifications       |                       |