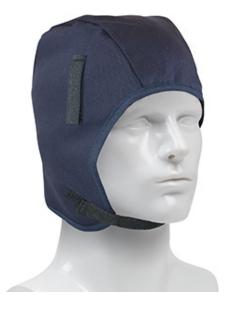

## PIP® 2-Layer Cotton Twill / Fleece Winter Liner with FR Treated Outer Shell - Regular Length

- 2 layer Cotton Twill/Fleece
- Flame Retardant treatment on outer shell
- FR treated 1 wash
- Regular length
- Navy Blue
- Insulated Ear Barrier