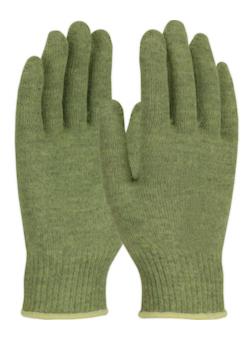

## Kut Gard®

## Seamless Knit ACP / DuPont™ Kevlar® Blended Glove - Medium Weight

- Seamless knit construction provides comfort without sacrificing dexterity
- Proprietary ACP / Kevlar® blend is exceptionally comfortable, offers twice the cut resistance compared with traditional Para-Aramid gloves and is inherently flame resistant
- Heat resistance protects the hand from minor heat and burn injuries up to 350F, Do not use near open flame
- · Knit Wrist helps prevent dirt and debris from entering the glove
- 100% Silicone Free
- Color coded hems for easy size identification

### **Technical Data**

| Color                | Green                        |
|----------------------|------------------------------|
| Sizes Available      |                              |
| Packaging            | Bulk Pack                    |
| Packed               | 6/Case                       |
| Case Dimensions (cm) | 30.48 x 30.48 x 30.48        |
| Case Weight (kg)     | 3.63                         |
| Country of Origin    | United States                |
| Liner Material       | ACP, Kevlar                  |
| Coating              | Uncoated                     |
| Gauge                | 10                           |
| Cuff                 | Knit Wrist                   |
| Hide                 |                              |
| Impact Protection    |                              |
| Construction         | Seamless Knit                |
| Certifications       | Silicone Free, TAA Compliant |