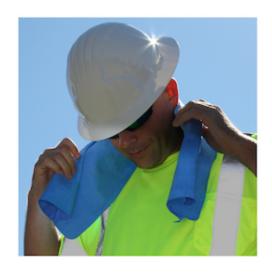

## **EZ-Cool Evaporative PVA Cooling Towel**

- Advanced Poly Vinyl Alcohol (PVA) material absorbs water and sweat efficiently and remains active for hours
- Natural evaporation provides a cooling sensation delivering comfort in warm environments
- Rinse the EZ-COOL® towel prior to use and wrap around neck, head, or wipe down other pulse points for an exceptional cooling effect
- Designed to be used over and over again; when it begins to dry out, simply rinse again
- You may customize by cutting to size or to share
- Machine or hand washable
- Available in Blue, Lime or Pink
- Cooling properties can be reactivated for the life of the product; May be used over and over again
- If unopened the PVA cooling towel has an unlimited shelf life and is reusable once opened if cared for properly