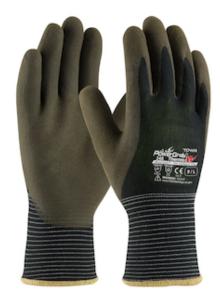

## PowerGrab™ Thermo W

Seamless Knit Polyester Glove with Acrylic Liner and Latex MicroFinish Grip on Palm & Fingers

- · Seamless construction for a comfortable fit
- Acrylic gloves provide economical cold weather protection
- Latex MicroFinish coating provides a superior grip in dry and wet conditions by reacting like tiny suction cups that attach themselves firmly to the material being handled
- · Knit wrist helps prevent dirt and debris from entering the glove
- Excellent thermal insulation
- Quickly evaporates moisture from the skin

## **Applications**

- Secure Wet or Dry Grip, Tear and Puncture Resistant
- Handling and Cleanup of Heavy to Medium Abrasive Parts and Materials
- Demolition
- Masonry and Tile
- Steel Rod and Metal Fastening and Assembly