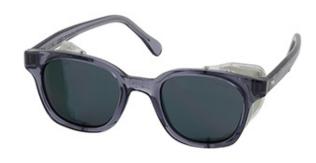

## SPECIFICATION SHEET

STYLE: 249-5907-401

Traditional Spectacle
Full Frame Safety Glasses with Smoke Frame, Gray Lens and Anti-Scratch Coating

- Classic dual lens style with sturdy propionate frame
- Long lasting heavy-duty metal hinges
- Molded nose bridge design to fit the vast majority of users
- U-Fit® spatula temples with a wire core
- 6 Base curve lens
- Meets ANSI Z87.1+