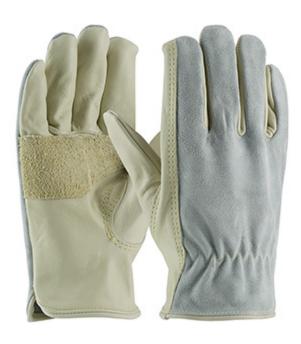

## Maximum Safety®

Leather Drivers Style Glove with Anti-Vibration & Shock Absorbing Pad - Open Cuff - DISCONTINUED

- Cowhide leather construction provides comfort, durability, excellent abrasion resistance, and breathability
- Reinforced Top Grain leather palm is smooth, provides durability and dexterity
- Split leather back is economical and has a visible texture
- Drivers gloves feature slip-on styling to provide good fit and comfort
- Palm pad insert absorbs and dampens shock to the joints of the hand
- · Elastic closure sewn inside glove for safety and comfort