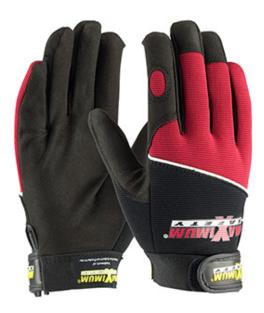

# SPECIFICATION SHEET STYLE: 120-MX2840

## Maximum Safety® Professional Mechanic's Gloves

- Designed to protect the professional mechanic or enthusiast from heat, cold, cuts & abrasions
- Amara® synthetic leather palm and thumb is washable
- Back is constructed of stretch fabric to provide snug fit for increased grip & finger control
- Double stitched to provide added durability
- Hook & loop closure for easy on/off and a secure fit
- · Launderable for extended life and to reduce replacement costs

#### **Technical Data**

| Color                | Red                      |
|----------------------|--------------------------|
| Sizes Available      |                          |
| Packaging            | Pair Bagged Retail Ready |
| Packed               |                          |
| Case Dimensions (cm) | 47.00 x 29.00 x 38.00    |
| Case Weight (kg)     | 9.00                     |
| Country of Origin    | China                    |
| Liner Material       |                          |
| Coating              |                          |
| Coating Color        |                          |
| Coating Coverage     |                          |
| Grip                 |                          |
| Gauge                |                          |
| Palm                 | Synthetic Leather        |
| Back                 | Elastane                 |
| Cuff                 | Slip-on                  |
| Impact Protection    |                          |
| Construction         | Cut-and-Sewn             |
| Certifications       |                          |