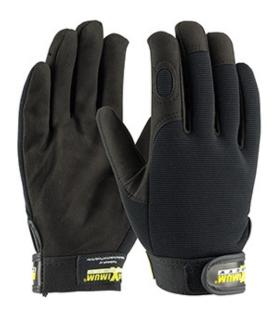

# SPECIFICATION SHEET STYLE: 120-MX2805

Maximum Safety®
Professional Mechanic's Glove with Synthetic Leather Palm and Fabric Back - Black

- Designed to protect the professional mechanic or enthusiast from heat, cold, cuts & abrasions
- Palm and thumb are synthetic leather, which provides dexterity and a good grip in dry and slightly oily applications
- Back is constructed of stretch fabric to provide snug fit for increased grip & finger control
- Double stitched to provide added durability
- Hook & loop closure for easy on/off and a secure fit
- Launderable for extended life and to reduce replacement costs