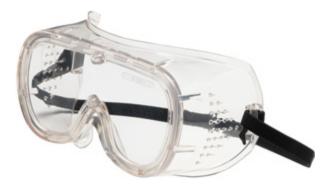

## 440 Basic<sup>™</sup>

Direct Vent Goggle with Clear Body, Clear Lens and Anti-Scratch / Anti-Fog Coating

- Offers direct side ventilation through perforations in the frame
- Clear vinyl body fits snug to the face
- Fits comfortably over most prescription glasses
- Elastic headband
- Sold bulk packed
- Meets ANSI Z87.1

## **Technical Data**

| Color                | Clear                  |
|----------------------|------------------------|
| Sizes Available      |                        |
| Packaging            | Bagged Each            |
| Packed               | 144/Case               |
| Case Dimensions (cm) | 49.00 x 30.00 x 27.00  |
| Case Weight (kg)     | 7.00                   |
| Country of Origin    | Malaysia               |
| Ventilation          | Direct                 |
| Headband             | Elastic                |
| Lens Color           | Clear                  |
| Frame Material       | Vinyl                  |
| Lens                 | Clear                  |
| Lens Coating         | Anti-Scratch, Anti-Fog |
| Construction         |                        |
| Certifications       | ANSI Z87.1             |