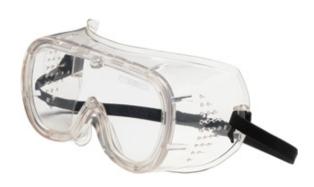

### 440 Basic™

#### Direct Vent Goggle with Clear Body and Clear Lens

- Offers direct side ventilation through perforations in the frame
- Clear vinyl body fits snug to the face
- Fits comfortably over most prescription glasses
- Elastic headband
- Sold bulk packed...144 pair per case
- Meets ANSI Z87.1