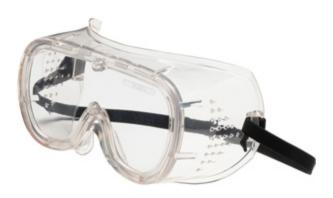

### 440 Basic™

#### Direct Vent Goggle with Clear Body and Clear Lens

- · Offers direct side ventilation through perforations in the frame
- Clear vinyl body fits snug to the face
- · Fits comfortably over most prescription glasses
- Elastic headband
- Sold bulk packed...144 pair per case
- Meets ANSI Z87.1