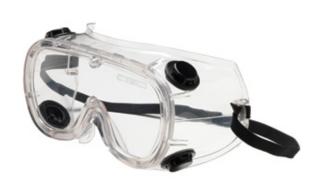

#### 441 Basic™

## Indirect Vent Goggle with Clear Body and Clear Lens

- Offers indirect ventilation through plastic hooded vents in the frame
- · Clear vinyl body fits snug to the face
- · Fits comfortably over most prescription glasses
- Elastic headband
- Sold bulk packed...144 pair per case
- Meets ANSI Z87.1