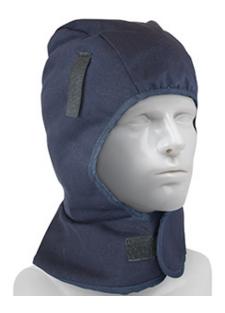

PIP®
2-Layer Cotton Twill / Sherpa Winter Liner with
FR Treated Outer Shell - Shoulder Length

- Shoulder Length
- 2 Layers
- Cotton Twill/Sherpa Fleece
- FR treated cotton, up to 30 washes