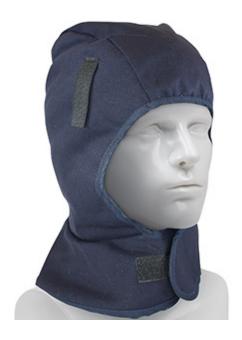

## SPECIFICATION SHEET

STYLE: 364-SL2SB

## PIP®

2-Layer Cotton Twill / Sherpa Winter Liner with FR Treated Outer Shell - Shoulder Length

- Shoulder Length
- 2 Layers
- Cotton Twill/Sherpa Fleece
- FR treated cotton, up to 30 washes