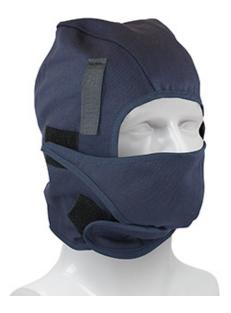

## PIP®

2-Layer Cotton Twill / Fleece Winter Liner with Mouthpiece and FR Treated Outer Shell - Mid Length

- Mid-length
- 2 Layers
- Cotton Twill/Fleece
- FR treated cotton, up to 30 washes