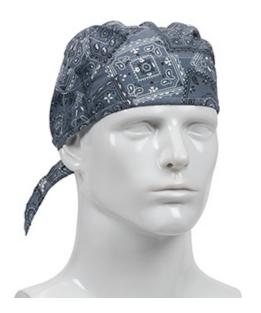

## SPECIFICATION SHEET

STYLE: 396-300

## **EZ-Cool**® Evaporative Cooling Tie Hat

- Cooling technology at forehead
- Elastic at back of head for secure fit
- Soft terry cloth cotton sweatband for comfort and absorption
- Extended cooling lasts all day
- Cooling properties can be reactivated for the life of the product; May be used over and over again